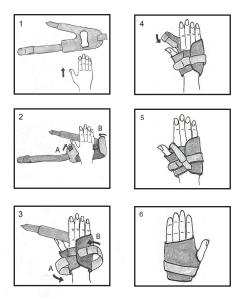

## Instructions for Use

Please review these instructions completely and carefully before applying this brace. Correct application of the brace is important for proper function.

Please review these instructions completely and carefully before applying this brace. Correct application is important for proper function of the brace.